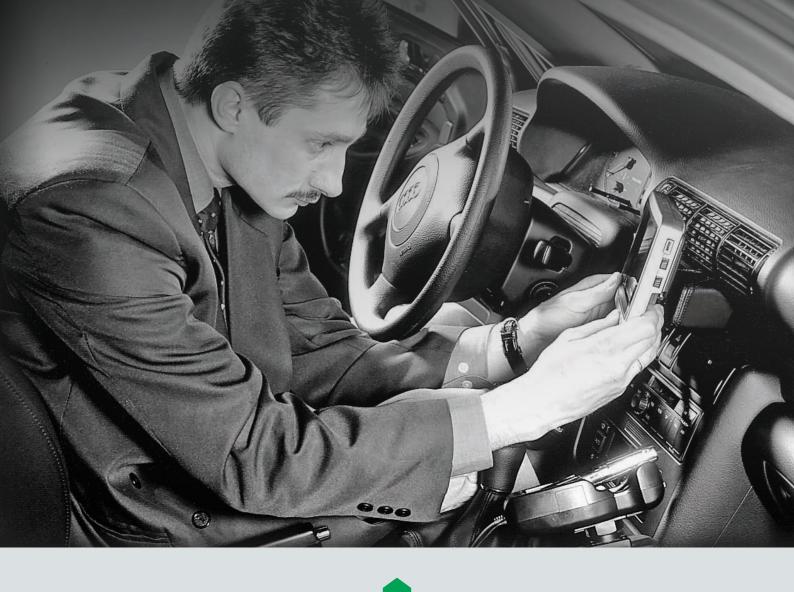

Save money: Compared with other products, the installation of the kit is extremely easy and fast, doing away with long fitting times and high installation costs. There is no need to drill holes through the dashboard.

The result: a TÜV-approved KUDA mobile phone console that perfectly fits your car model. No sharp edges. All parts made of shatter-proof material. Cables are concealed inside the KUDA console and therefore do not clutter up the car interior.