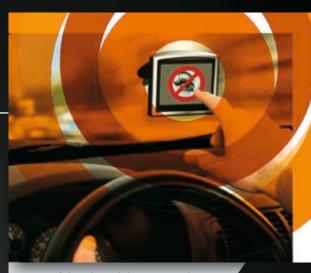

### All information at your fingertips without obstructing your view

Sat nav devices that are attached to the windscreen with suction cups obstruct the field of vision of the driver, which can be extremely dangerous.

We put an end to obstructed vision.

All information at your fingertips – without obstructing your view

Sat nav devices that are attached to the windscreen with suction cups obstruct the field of vision of the driver, which can be extremely dangerous.

- Such installations are not permitted in commercial vehicles or company cars as they might reduce the commercial insurance cover.
- In certain cases, users might be liable to a fine.
- The discussion on the dangers of windscreen-mounted sat navs is bound to continue. Legislators are working on new regulations.