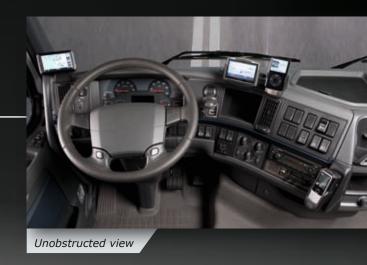

We put an end to obstructed vision through the windscreen.

### All information at your fingertips without obstructing your view

Sat nav devices that are attached to the windscreen with suction cups obstruct the field of vision of the driver, which can be extremely dangerous.

We put an end to obstructed vision.

All information at your fingertips – without obstructing your view

Sat nav devices that are attached to the windscreen with suction cups obstruct the field of vision of the driver, which can be extremely dangerous.

Act now: opt for a future-proof solution from KUDA Phonebase

All KUDA navigation and multimedia consoles are installed in such way that the driver's view through the windscreen is not obstructed.

Manufactured by KUDA Phonebase Quality knows no compromise