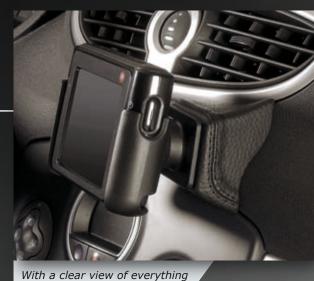

### All information at your fingertips without obstructing your view

Sat nav devices that are attached to the windscreen with suction cups obstruct the field of vision of the driver, which can be extremely dangerous.

We put an end to obstructed vision.

All information at your fingertips – without obstructing your view

Sat nav devices that are attached to the windscreen with suction cups obstruct the field of vision of the driver, which can be extremely dangerous.